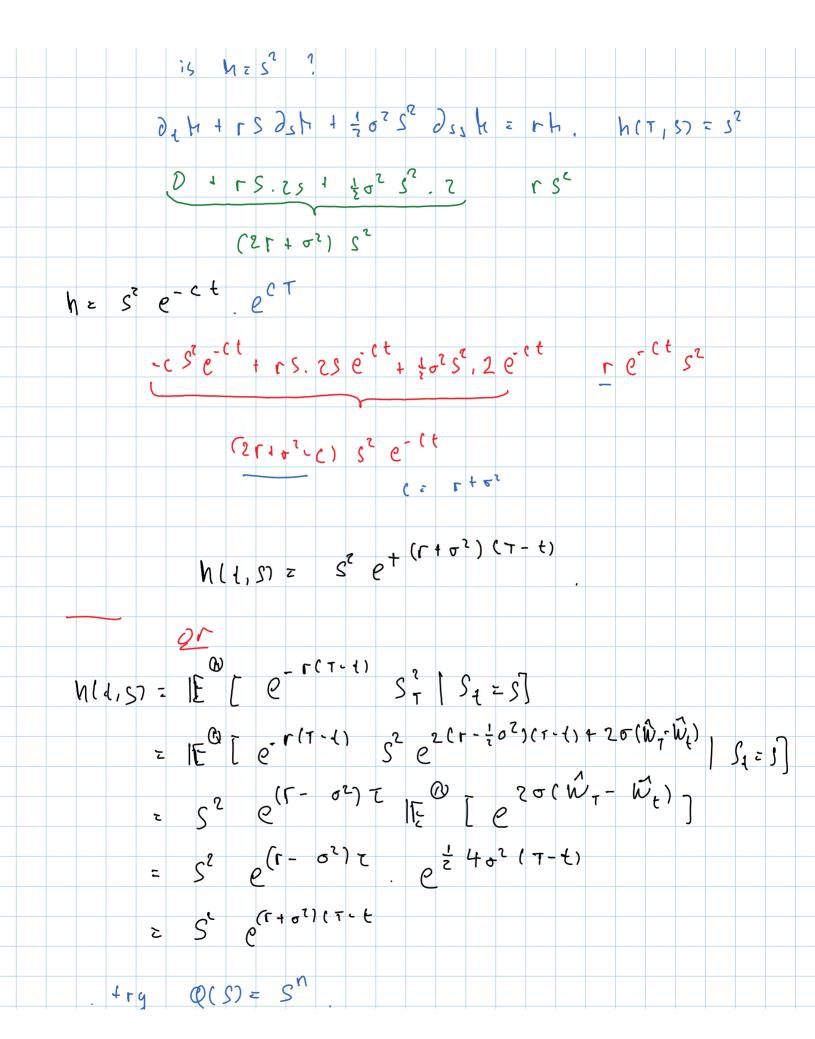

| Wedne   |     | ctober         | 10, 20     | 012        |            |            |            |     |      |      |         |       |      |          |      |                |      |     |          |     |      |
|---------|-----|----------------|------------|------------|------------|------------|------------|-----|------|------|---------|-------|------|----------|------|----------------|------|-----|----------|-----|------|
| 3:09 PN | /I  |                |            |            |            |            |            |     | 10   |      |         |       |      |          |      |                |      |     |          |     |      |
|         |     |                |            |            |            |            |            | 5   | P-   | - B. | nuti    | ٠.    |      |          |      |                |      |     |          |     |      |
|         | d.  | ς, .           | _          | u d        | 1          | + 0        | ٦.         | W.  |      |      |         |       |      |          | - =  | ( 0            | u st |     |          |     |      |
|         | ·   | <u> </u>       |            | , , ,      | O(         | _          | 0          | Wį  |      |      |         |       |      |          |      |                |      |     |          |     |      |
|         |     | £              |            |            |            |            |            |     |      |      |         |       |      |          |      |                |      |     |          |     |      |
|         |     |                |            |            |            | _          |            |     | •    |      |         |       |      |          |      |                |      |     |          |     |      |
|         |     | ۲,             | 6          | ays        |            | Q(         | ST         | ) 6 | Y    |      | S       | وأركأ | ٠.   | V        | 1 =  | h(             | lt,  | ςŧ. | )        |     |      |
|         |     |                |            |            |            |            |            |     |      |      |         |       |      |          |      |                |      |     |          |     |      |
|         |     |                |            |            |            |            |            |     |      |      |         |       |      |          |      |                |      |     |          |     |      |
|         | 1   | ) I            | _          | \          | - 0        | ` `        | ١٥         | 4   | یہ ا | ٤    | رو      | 2     | ١    | _        | - la |                |      |     |          |     |      |
|         | }   | 0 <sub>L</sub> | ν, .       | 1 1        | د          | 05         | ۷۱         | Т   | Ż    | •    |         | رء 0  | 41   | _        | 1 4  | \              |      |     |          |     |      |
|         |     |                |            |            |            |            |            |     |      |      |         |       |      |          |      |                |      |     |          |     |      |
|         |     |                |            |            |            |            |            |     |      |      |         | h(    | ۲, ۶ | ) z      | Ql   | <b>S</b> )     |      |     |          |     |      |
|         |     |                |            |            |            |            |            |     |      |      |         |       |      |          |      |                |      |     |          |     |      |
|         | ,   |                |            |            |            |            |            |     |      |      |         |       |      |          |      |                |      |     |          |     |      |
|         | 7   |                | <b>`</b> { | ന          | ()         | <b>-</b> S |            | ı   | ן ב  | 7    |         | h     | 1    | دی       | z    | S              |      |     |          |     |      |
|         |     | •              | 1.         | ·ψ,        | <i>,</i> , | ر –        |            | Y   | ١ -  | •    |         | 1     | 117  | رد ا     | Z    | 7              |      |     |          |     |      |
|         |     |                |            |            |            |            |            |     |      |      |         |       |      |          |      |                |      |     |          |     |      |
|         |     |                |            |            |            |            |            |     |      |      | 1,8.    | V     | 1+ = | ء ج      | ξ,   |                |      |     |          |     |      |
|         |     |                |            |            |            |            |            |     |      |      |         |       |      |          |      |                |      |     |          |     |      |
| lhs     | τ.  | 0              | 1          | -          | S          | 1          | 4          | - 5 | r s  | 2    | 0       | 7     | 1    | 5        | 7    | 9              |      | 1.  | و م ز کا | . 1 | ) nF |
|         | , , |                | •          | ,          |            |            |            | 7   |      |      |         |       | ,    |          |      | ں د            | 2    | رص  | ,,,,,,   | 2 1 |      |
|         |     |                | _          |            |            |            |            |     |      |      |         |       |      |          | )    |                |      |     |          |     |      |
| LN      | ٤ ٤ | Γ              | . 5        |            |            | +          |            | h() | 175  | ) [  | \$      |       |      |          |      |                |      |     |          |     |      |
|         |     |                |            |            |            |            |            |     |      |      |         |       |      |          |      |                |      |     |          |     |      |
|         |     |                |            |            |            | (          | <b>ት</b> ) |     | _    | ſτ.  | 4)      |       |      |          |      |                |      |     |          |     |      |
|         |     | h              | 14.        | <b>S</b> ) | <u>-</u>   | F-         | _ ر        | . ( | ) ·  |      | ( )     | ζ     |      |          | S,   | بر (           | 7    |     |          |     |      |
|         |     |                | C 0 1      |            |            |            |            |     | -    |      |         |       | 7    | •        | 7    |                | ر    |     |          |     |      |
|         |     |                |            |            |            |            |            |     |      |      | Λ.      |       |      |          |      | 0              | _    |     |          |     |      |
|         |     |                | Þ          | ہکر        | 2          | r          | d          | - 4 | 0    | d    | $W_{t}$ |       |      | ,        |      | S <sub>t</sub> | - 5  |     |          |     |      |
|         |     |                |            | 52         |            |            |            |     |      |      | 1       |       | 0    | <b>~</b> |      |                |      |     |          |     |      |
|         |     |                |            |            |            |            |            |     |      |      |         | - (   | (V-  | 13.4     | Wh.  |                |      |     |          |     |      |
|         |     |                |            | ,          |            |            |            |     |      |      | 1       |       |      |          |      |                | 110  | ,   | · Ŵ,     | 1   |      |
|         |     |                |            | (x)        |            | C          |            |     | C -  | ( -  | - c     | (2)   | CT   | - (      | ) +  | Ø              | -(W  | T   | - 10,    | t ) |      |
|         |     |                |            | (V)        |            | 7          | + 3        |     | ع د  |      |         |       |      |          |      |                |      |     |          |     |      |
|         |     |                |            |            |            |            | 1          |     |      |      |         |       |      |          |      |                |      |     |          |     |      |