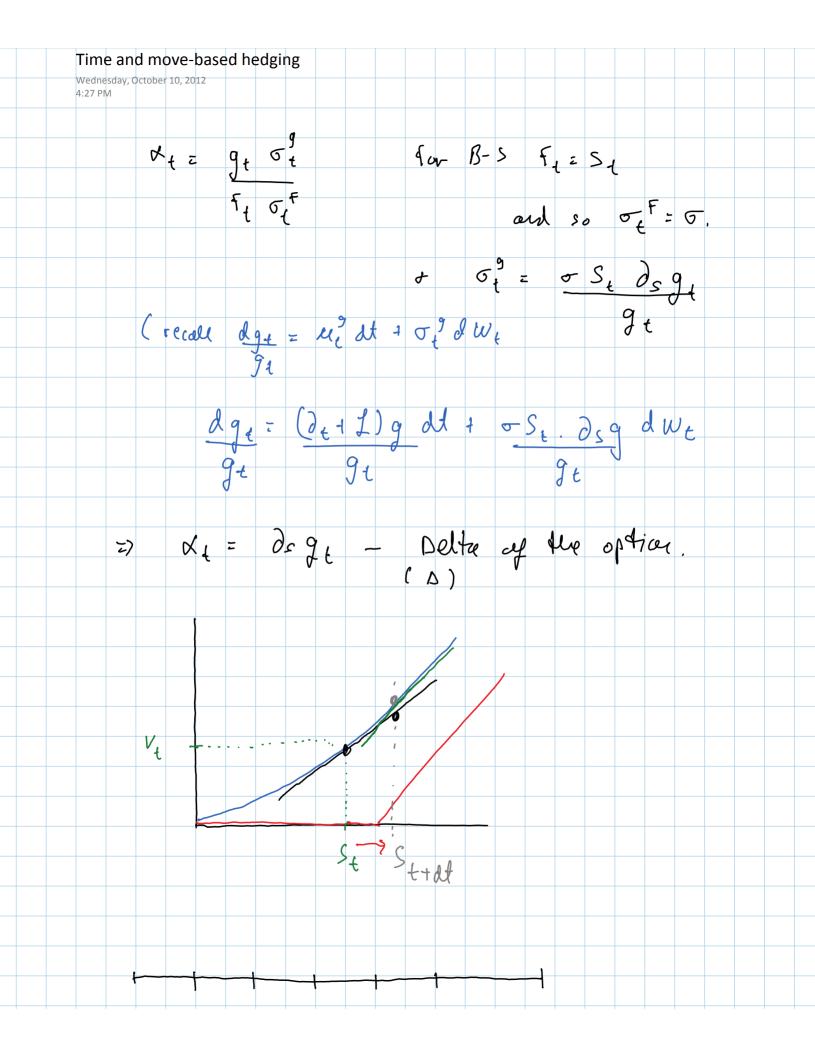

|            |     |      |      | 1       |       |      |          |      |                | 110  | ,   | · Ŵ,     | 1   |      |
|         |     |                |            | (x)        |            | C          |            |     | C -  | ( -  | - c     | (2)   | CT   | - (      | ) +  | Ø              | -(W  | T   | - 10,    | t ) |      |
|         |     |                |            | (V)        |            | 7          | + 3        |     | ع د  |      |         |       |      |          |      |                |      |     |          |     |      |
|         |     |                |            |            |            |            | 1          |     |      |      |         |       |      |          |      |                |      |     |          |     |      |











| sold and          |                                       | ٨. ٥     | enjt, | uf S                | ( Cost                                        |          | ٥