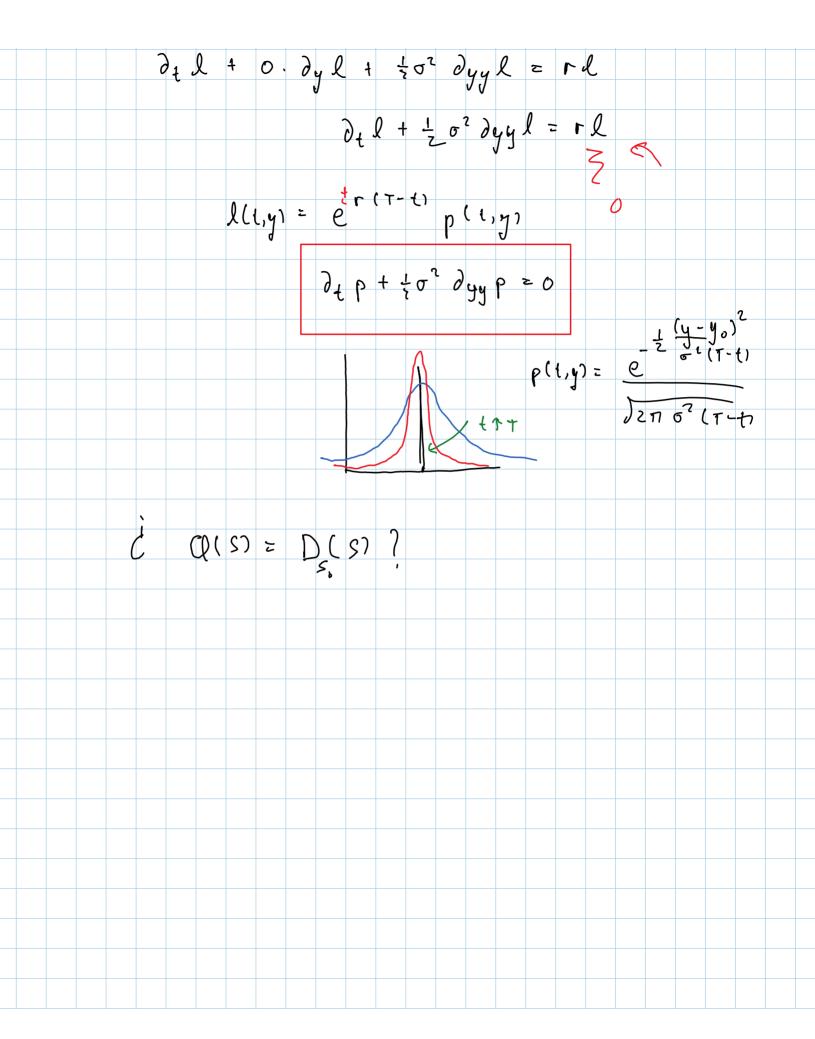

| Wedne   |     | ctober         | 10, 20     | 012        |            |            |            |     |      |      |         |       |      |          |      |                |      |     |          |     |      |
|---------|-----|----------------|------------|------------|------------|------------|------------|-----|------|------|---------|-------|------|----------|------|----------------|------|-----|----------|-----|------|
| 3:09 PN | /I  |                |            |            |            |            |            |     | 10   |      |         |       |      |          |      |                |      |     |          |     |      |
|         |     |                |            |            |            |            |            | 5   | P-   | - B. | nuti    | ٠.    |      |          |      |                |      |     |          |     |      |
|         | d.  | ς, .           | _          | u d        | 1          | + 0        | ٦.         | W.  |      |      |         |       |      |          | - =  | ( 0            | u st |     |          |     |      |
|         | ·   | <u> </u>       |            | , , ,      | O(         | _          | 0          | Wį  |      |      |         |       |      |          |      |                |      |     |          |     |      |
|         |     | £              |            |            |            |            |            |     |      |      |         |       |      |          |      |                |      |     |          |     |      |
|         |     |                |            |            |            | _          |            |     | •    |      |         |       |      |          |      |                |      |     |          |     |      |
|         |     | ۲,             | 6          | ays        |            | Q(         | ST         | ) 6 | Y    |      | S       | وأركأ | ٠.   | V        | 1 =  | h(             | lt,  | ςŧ. | )        |     |      |
|         |     |                |            |            |            |            |            |     |      |      |         |       |      |          |      |                |      |     |          |     |      |
|         |     |                |            |            |            |            |            |     |      |      |         |       |      |          |      |                |      |     |          |     |      |
|         | 1   | ) I            | _          | \          | - 0        | ` `        | ١٥         | 4   | یہ ا | ٤    | رو      | 2     | ١    | _        | - la |                |      |     |          |     |      |
|         | }   | 0 <sub>L</sub> | ν, .       | 1 1        | د          | 05         | ۷۱         | Т   | Ż    | •    |         | رء 0  | 41   | _        | 1 4  | \              |      |     |          |     |      |
|         |     |                |            |            |            |            |            |     |      |      |         |       |      |          |      |                |      |     |          |     |      |
|         |     |                |            |            |            |            |            |     |      |      |         | h(    | ۲, ۶ | ) z      | Ql   | <b>S</b> )     |      |     |          |     |      |
|         |     |                |            |            |            |            |            |     |      |      |         |       |      |          |      |                |      |     |          |     |      |
|         | ,   |                |            |            |            |            |            |     |      |      |         |       |      |          |      |                |      |     |          |     |      |
|         | 7   |                | <b>`</b> { | ന          | ()         | <b>-</b> S |            | ı   | ן ב  | 7    |         | h     | 1    | دی       | z    | S              |      |     |          |     |      |
|         |     | •              | 1.         | ·ψ,        | <i>,</i> , | ر –        |            | Y   | ١ -  | •    |         | 1     | 117  | رد ا     | Z    | 7              |      |     |          |     |      |
|         |     |                |            |            |            |            |            |     |      |      |         |       |      |          |      |                |      |     |          |     |      |
|         |     |                |            |            |            |            |            |     |      |      | 1,8.    | V     | 1+ = | ء ج      | ξ,   |                |      |     |          |     |      |
|         |     |                |            |            |            |            |            |     |      |      |         |       |      |          |      |                |      |     |          |     |      |
| lhs     | τ.  | 0              | 1          | -          | S          | 1          | 4          | - 5 | r s  | 2    | 0       | 7     | 1    | 5        | 7    | 9              |      | 1.  | و م ز کا | . 1 | ) nF |
|         | , , |                | •          | ,          |            |            |            | 7   |      |      |         |       | ,    |          |      | ں د            | 2    | رص  | ,,,,,,   | 2 1 |      |
|         |     |                | _          |            |            |            |            |     |      |      |         |       |      |          | )    |                |      |     |          |     |      |
| LN      | ٤ ٤ | Γ              | . 5        |            |            | +          |            | h() | 175  | ) [  | \$      |       |      |          |      |                |      |     |          |     |      |
|         |     |                |            |            |            |            |            |     |      |      |         |       |      |          |      |                |      |     |          |     |      |
|         |     |                |            |            |            | (          | <b>ት</b> ) |     | _    | ſτ.  | 4)      |       |      |          |      |                |      |     |          |     |      |
|         |     | h              | 14.        | <b>S</b> ) | <u>-</u>   | F-         | _ ر        | . ( | ) ·  |      | ( )     | ζ     |      |          | S,   | بر (           | 7    |     |          |     |      |
|         |     |                | C 0 1      |            |            |            |            |     | -    |      |         |       | 7    | •        | 7    |                | ر    |     |          |     |      |
|         |     |                |            |            |            |            |            |     |      |      | Λ.      |       |      |          |      | 0              | _    |     |          |     |      |
|         |     |                | Þ          | ہکر        | 2          | r          | d          | - 4 | 0    | d    | $W_{t}$ |       |      | ,        |      | S <sub>t</sub> | - 5  |     |          |     |      |
|         |     |                |            | 52         |            |            |            |     |      |      | 1       |       | 0    | <b>~</b> |      |                |      |     |          |     |      |
|         |     |                |            |            |            |            |            |     |      |      |         | - (   | (V-  | 13.4     | Wh.  |                |      |     |          |     |      |
|         |     |                |            | ,          |            |            |            |     |      |      | 1       |       |      |          |      |                | 110  | ,   | · Ŵ,     | 1   |      |
|         |     |                |            | (x)        |            | C          |            |     | C -  | ( -  | - c     | (2)   | CT   | - (      | ) +  | Ø              | -(W  | T   | - 10,    | t ) |      |
|         |     |                |            | (V)        |            | 7          | + 3        |     | ع د  |      |         |       |      |          |      |                |      |     |          |     |      |
|         |     |                |            |            |            |            | 1          |     |      |      |         |       |      |          |      |                |      |     |          |     |      |