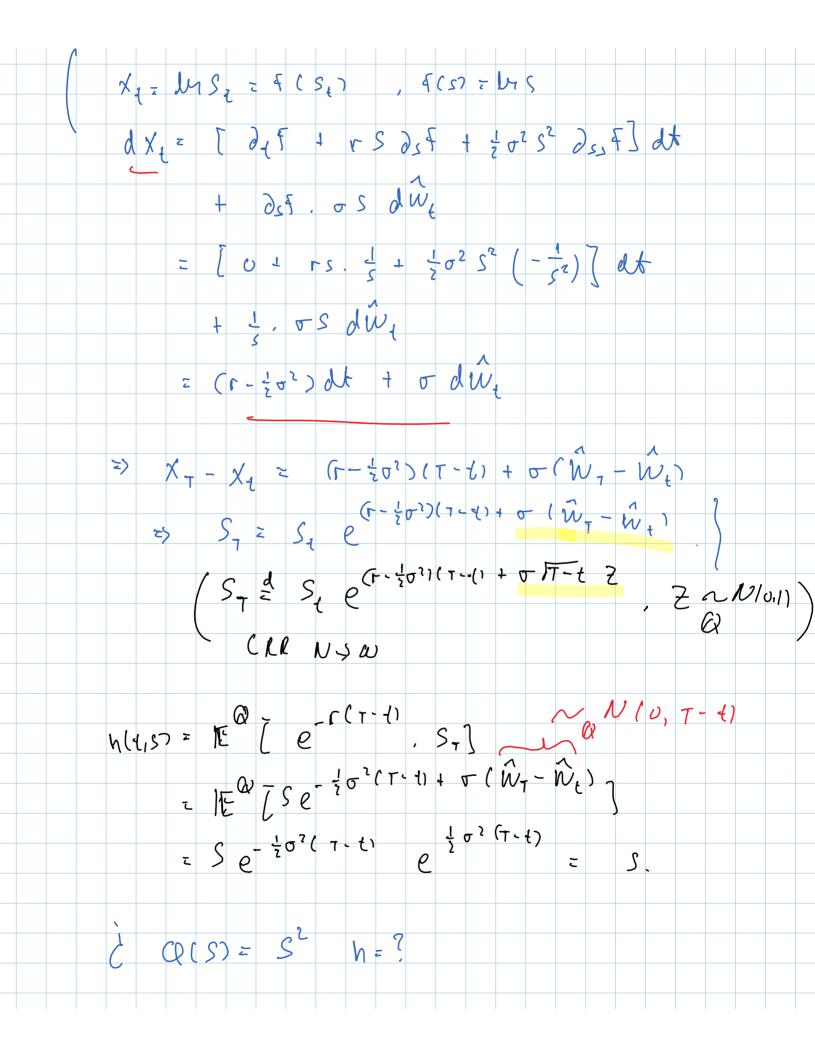

| Wedne   |     | ctober         | 10, 20     | 012        |            |            |            |     |      |      |         |       |      |          |      |                |      |     |          |     |      |
|---------|-----|----------------|------------|------------|------------|------------|------------|-----|------|------|---------|-------|------|----------|------|----------------|------|-----|----------|-----|------|
| 3:09 PN | /I  |                |            |            |            |            |            |     | 10   |      |         |       |      |          |      |                |      |     |          |     |      |
|         |     |                |            |            |            |            |            | 5   | P-   | - B. | nuti    | ٠.    |      |          |      |                |      |     |          |     |      |
|         | d.  | ς, .           | _          | u d        | 1          | + 0        | ٦.         | W.  |      |      |         |       |      |          | - =  | ( 0            | u st |     |          |     |      |
|         | ·   | <u> </u>       |            | , , ,      | O(         | _          | 0          | Wį  |      |      |         |       |      |          |      |                |      |     |          |     |      |
|         |     | £              |            |            |            |            |            |     |      |      |         |       |      |          |      |                |      |     |          |     |      |
|         |     |                |            |            |            | _          |            |     | •    |      |         |       |      |          |      |                |      |     |          |     |      |
|         |     | ۲,             | 6          | ays        |            | Q(         | ST         | ) 6 | Y    |      | S       | وأركأ | ٠.   | V        | 1 =  | h(             | lt,  | ςŧ. | )        |     |      |
|         |     |                |            |            |            |            |            |     |      |      |         |       |      |          |      |                |      |     |          |     |      |
|         |     |                |            |            |            |            |            |     |      |      |         |       |      |          |      |                |      |     |          |     |      |
|         | 1   | ) I            | _          | \          | - 0        | ` `        | ١٥         | 4   | یہ ا | ٤    | رو      | 2     | ١    | _        | - la |                |      |     |          |     |      |
|         | }   | 0 <sub>L</sub> | ν, .       | 1 1        | د          | 05         | ۷۱         | Т   | Ż    | •    |         | رء 0  | 41   | _        | 1 4  | \              |      |     |          |     |      |
|         |     |                |            |            |            |            |            |     |      |      |         |       |      |          |      |                |      |     |          |     |      |
|         |     |                |            |            |            |            |            |     |      |      |         | h(    | ۲, ۶ | ) z      | Ql   | <b>S</b> )     |      |     |          |     |      |
|         |     |                |            |            |            |            |            |     |      |      |         |       |      |          |      |                |      |     |          |     |      |
|         | ,   |                |            |            |            |            |            |     |      |      |         |       |      |          |      |                |      |     |          |     |      |
|         | 7   |                | <b>`</b> { | ന          | ()         | <b>-</b> S |            | ı   | ן ב  | 7    |         | h     | 1    | دی       | z    | S              |      |     |          |     |      |
|         |     | •              | 1.         | ·ψ,        | <i>,</i> , | ر –        |            | Y   | ١ -  | •    |         | 1     | 117  | رد ا     | Z    | 7              |      |     |          |     |      |
|         |     |                |            |            |            |            |            |     |      |      |         |       |      |          |      |                |      |     |          |     |      |
|         |     |                |            |            |            |            |            |     |      |      | 1,8.    | V     | 1+ = | ء ج      | ξ,   |                |      |     |          |     |      |
|         |     |                |            |            |            |            |            |     |      |      |         |       |      |          |      |                |      |     |          |     |      |
| lhs     | τ.  | 0              | 1          | -          | S          | 1          | 4          | - 5 | r s  | 2    | 0       | 7     | 1    | 5        | 7    | 9              |      | 1.  | و م ز کا | . 1 | ) nF |
|         | , , |                | •          | ,          |            |            |            | 7   |      |      |         |       | ,    |          |      | ں د            | 2    | رص  | ,,,,,,   | 2 1 |      |
|         |     |                | _          |            |            |            |            |     |      |      |         |       |      |          | )    |                |      |     |          |     |      |
| LN      | ٤ ٤ | Γ              | . 5        |            |            | +          |            | h() | 175  | ) [  | \$      |       |      |          |      |                |      |     |          |     |      |
|         |     |                |            |            |            |            |            |     |      |      |         |       |      |          |      |                |      |     |          |     |      |
|         |     |                |            |            |            | (          | <b>ት</b> ) |     | _    | ſτ.  | 4)      |       |      |          |      |                |      |     |          |     |      |
|         |     | h              | 14.        | <b>S</b> ) | <u>-</u>   | F-         | _ ر        | . ( | ) ·  |      | ( )     | ζ     |      |          | S,   | بر (           | 7    |     |          |     |      |
|         |     |                | C 0 1      |            |            |            |            |     | -    |      |         |       | 7    | •        | 7    |                | ر    |     |          |     |      |
|         |     |                |            |            |            |            |            |     |      |      | Λ.      |       |      |          |      | 0              | _    |     |          |     |      |
|         |     |                | Þ          | ہکر        | 2          | r          | d          | - 4 | 0    | d    | $W_{t}$ |       |      | ,        |      | S <sub>t</sub> | - 5  |     |          |     |      |
|         |     |                |            | 52         |            |            |            |     |      |      | 1       |       | 0    | <b>~</b> |      |                |      |     |          |     |      |
|         |     |                |            |            |            |            |            |     |      |      |         | - (   | (V-  | 13.4     | Wh.  |                |      |     |          |     |      |
|         |     |                |            | ,          |            |            |            |     |      |      | 1       |       |      |          |      |                | 110  | ,   | · Ŵ,     | 1   |      |
|         |     |                |            | (x)        |            | C          |            |     | C -  | ( -  | - c     | (2)   | CT   | - (      | ) +  | Ø              | -(W  | T   | - 10,    | t ) |      |
|         |     |                |            | (V)        |            | 7          | + 3        |     | ع د  |      |         |       |      |          |      |                |      |     |          |     |      |
|         |     |                |            |            |            |            | 1          |     |      |      |         |       |      |          |      |                |      |     |          |     |      |