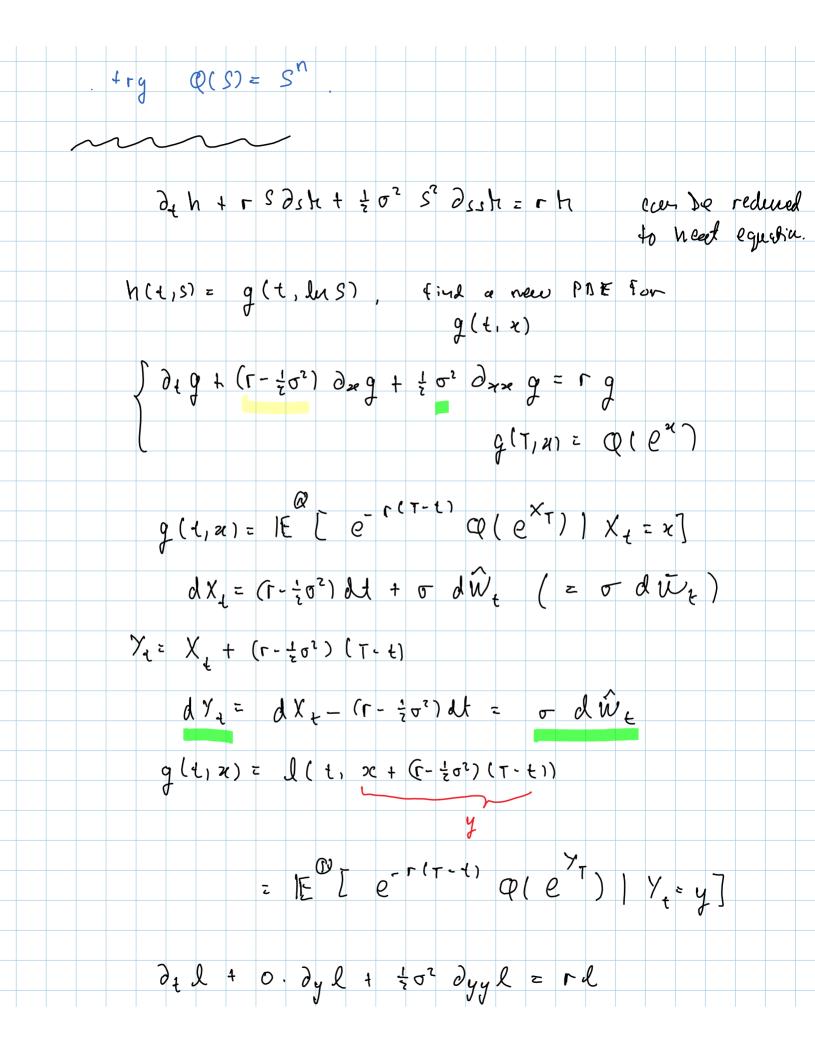

| Wedne   |     | ctober         | 10, 20     | 012        |            |            |            |     |      |      |         |       |      |          |      |                |      |     |          |     |      |
|---------|-----|----------------|------------|------------|------------|------------|------------|-----|------|------|---------|-------|------|----------|------|----------------|------|-----|----------|-----|------|
| 3:09 PN | /I  |                |            |            |            |            |            |     | 10   |      |         |       |      |          |      |                |      |     |          |     |      |
|         |     |                |            |            |            |            |            | 5   | P-   | - B. | nuti    | ٠.    |      |          |      |                |      |     |          |     |      |
|         | d.  | ς, .           | _          | u d        | 1          | + 0        | ٦.         | W.  |      |      |         |       |      |          | - =  | ( 0            | u st |     |          |     |      |
|         | ·   | <u> </u>       |            | , , ,      | O(         | _          | 0          | Wį  |      |      |         |       |      |          |      |                |      |     |          |     |      |
|         |     | £              |            |            |            |            |            |     |      |      |         |       |      |          |      |                |      |     |          |     |      |
|         |     |                |            |            |            | _          |            |     | •    |      |         |       |      |          |      |                |      |     |          |     |      |
|         |     | ۲,             | 6          | ays        |            | Q(         | ST         | ) 6 | Y    |      | S       | وأركأ | ٠.   | V        | 1 =  | h(             | lt,  | ςŧ. | )        |     |      |
|         |     |                |            |            |            |            |            |     |      |      |         |       |      |          |      |                |      |     |          |     |      |
|         |     |                |            |            |            |            |            |     |      |      |         |       |      |          |      |                |      |     |          |     |      |
|         | 1   | ) I            | _          | \          | - 0        | ` `        | ١٥         | 4   | یہ ا | ٤    | رو      | 2     | ١    | _        | - la |                |      |     |          |     |      |
|         | }   | 0 <sub>L</sub> | ν, .       | 1 1        | د          | 05         | ۷۱         | Т   | Ż    | •    |         | رء 0  | 41   | _        | 1 4  | \              |      |     |          |     |      |
|         |     |                |            |            |            |            |            |     |      |      |         |       |      |          |      |                |      |     |          |     |      |
|         |     |                |            |            |            |            |            |     |      |      |         | h(    | ۲, ۶ | ) z      | Ql   | <b>S</b> )     |      |     |          |     |      |
|         |     |                |            |            |            |            |            |     |      |      |         |       |      |          |      |                |      |     |          |     |      |
|         | ,   |                |            |            |            |            |            |     |      |      |         |       |      |          |      |                |      |     |          |     |      |
|         | 7   |                | <b>`</b> { | ന          | ()         | <b>-</b> S |            | ı   | ן ב  | 7    |         | h     | 1    | دی       | z    | S              |      |     |          |     |      |
|         |     | •              | 1.         | ·ψ,        | <i>,</i> , | ر –        |            | Y   | ١ -  | •    |         | 1     | 117  | رد ا     | Z    | 7              |      |     |          |     |      |
|         |     |                |            |            |            |            |            |     |      |      |         |       |      |          |      |                |      |     |          |     |      |
|         |     |                |            |            |            |            |            |     |      |      | 1,8.    | V     | 1+ = | ء ج      | ξ,   |                |      |     |          |     |      |
|         |     |                |            |            |            |            |            |     |      |      |         |       |      |          |      |                |      |     |          |     |      |
| lhs     | τ.  | 0              | 1          | -          | S          | 1          | 4          | - 5 | r s  | 2    | 0       | 7     | 1    | 5        | 7    | 9              |      | 1.  | و م ز کا | . 1 | ) nF |
|         | , , |                | •          | ,          |            |            |            | 7   |      |      |         |       | ,    |          |      | ں د            | 2    | رص  | ,,,,,,   | 2 1 |      |
|         |     |                | _          |            |            |            |            |     |      |      |         |       |      |          | )    |                |      |     |          |     |      |
| LN      | ٤ ٤ | Γ              | . 5        |            |            | +          |            | h() | 175  | ) [  | \$      |       |      |          |      |                |      |     |          |     |      |
|         |     |                |            |            |            |            |            |     |      |      |         |       |      |          |      |                |      |     |          |     |      |
|         |     |                |            |            |            | (          | <b>ት</b> ) |     | _    | ſτ.  | 4)      |       |      |          |      |                |      |     |          |     |      |
|         |     | h              | 14.        | <b>S</b> ) | <u>-</u>   | F-         | _ ر        | . ( | ) ·  |      | ( )     | ζ     |      |          | S,   | بر (           | 7    |     |          |     |      |
|         |     |                | C 0 1      |            |            |            |            |     | -    |      |         |       | 7    | •        | 7    |                | ر    |     |          |     |      |
|         |     |                |            |            |            |            |            |     |      |      | Λ.      |       |      |          |      | 0              | _    |     |          |     |      |
|         |     |                | Þ          | ہکر        | 2          | r          | d          | - 4 | 0    | d    | $W_{t}$ |       |      | ,        |      | S <sub>t</sub> | - 5  |     |          |     |      |
|         |     |                |            | 52         |            |            |            |     |      |      | 1       |       | 0    | <b>~</b> |      |                |      |     |          |     |      |
|         |     |                |            |            |            |            |            |     |      |      |         | - (   | (V-  | 13.4     | Wh.  |                |      |     |          |     |      |
|         |     |                |            | ,          |            |            |            |     |      |      | 1       |       |      |          |      |                | 110  | ,   | · Ŵ,     | 1   |      |
|         |     |                |            | (x)        |            | C          |            |     | C -  | ( -  | - c     | (2)   | CT   | - (      | ) +  | Ø              | -(W  | T   | - 10,    | t ) |      |
|         |     |                |            | (V)        |            | 7          | + 3        |     | ع د  |      |         |       |      |          |      |                |      |     |          |     |      |
|         |     |                |            |            |            |            | 1          |     |      |      |         |       |      |          |      |                |      |     |          |     |      |